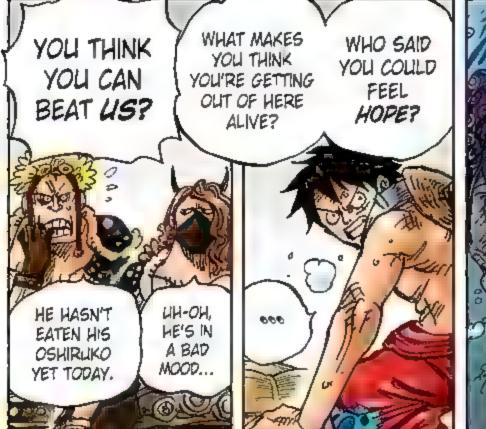

Apparently, snails won't travel over their own trails because they hate the sliminess of it. What gives?!!

-Eiichiro Oda, 2019

iichiro Oda began his manga career at the age of 17, when his one-shot cowboy manga Wanted! won second place in the coveted Tezuka manga awards. Oda went on to work as an assistant to some of the biggest manga artists in the industry, including Nobuhiro Watsuki, before winning the Hop Step Award for new artists. His pirate adventure One Piece, which debuted in Weekly Shonen Jump in 1997, quickly became one of the most popular manga in Japan.